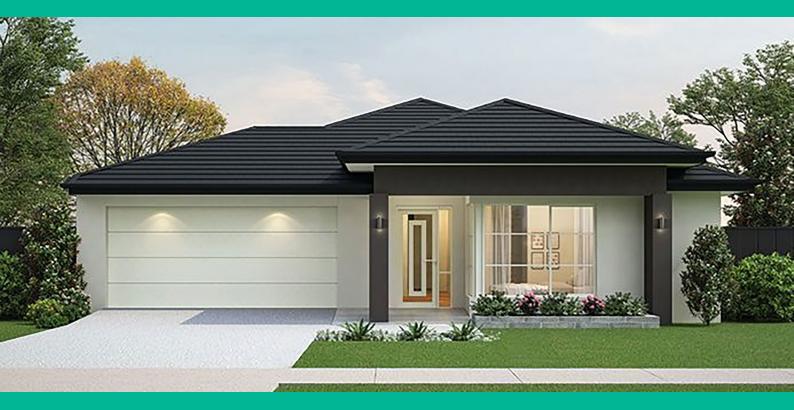

## THE CAUFIELD 26A

Orbit Homes

4 BED 2 BATH 2 CAR

\$788,508

12-MONTH MAINTENANCE PERIOD
FIXED PRICE SITE COSTS, DEVELOPER & COUNCIL REQUIREMENTS
DOUBLE GLAZED WINDOWS & DOORS
2550MM HIGH CEILINGS THROUGHOUT
DOWNLIGHTS THROUGHOUT
QUALITY FLOOR COVERINGS THROUGHOUT
CONCRETE DRIVEWAY & PORCH (TO. 35SQM)
SMEG 900MM APPLIANCES & DISHWASHER
SOLAR PV SYSTEM