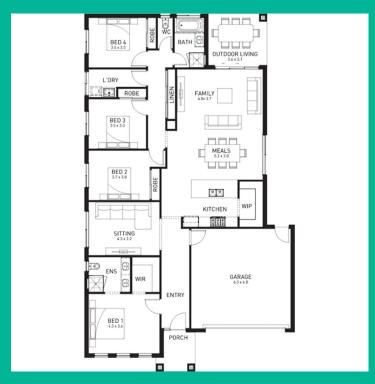

## THE CAUFIELD 26A

Orbit Homes

4 BED 2 BATH 2 CAR

\$788,508

12-MONTH MAINTENANCE PERIOD
FIXED PRICE SITE COSTS, DEVELOPER & COUNCIL REQUIREMENTS
DOUBLE GLAZED WINDOWS & DOORS
2550MM HIGH CEILINGS THROUGHOUT
DOWNLIGHTS THROUGHOUT
QUALITY FLOOR COVERINGS THROUGHOUT
CONCRETE DRIVEWAY & PORCH (TO. 35SQM)
SMEG 900MM APPLIANCES & DISHWASHER
SOLAR PV SYSTEM