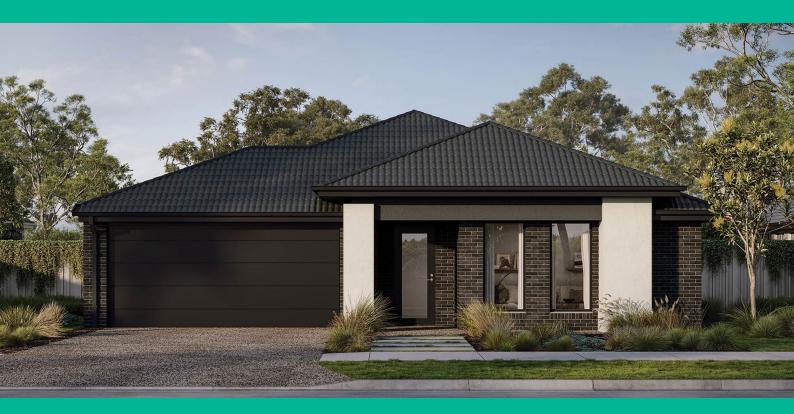

## **THE WOODLANDS 28** Simonds Homes

4 BED 2 BATH 2 CAR

\$851,083

GENEROUS SITE COSTS **DEVELOPER & COUNCIL REQUIRMENTS** 40M2 OF COLOURED CONCRETE DRIVEWAY QUALITY 900MM STAINLESS STEEL DUAL FUEL (GAS BURNERS AND ELECTRIC DUCTRED HEATING AND CHOICE OF DUCTED EVAPORATIVE COOLING OR SPLIT SYSTEMS TO FAMILY AND MASTER BEDROOM PLUS MUCH MORE!