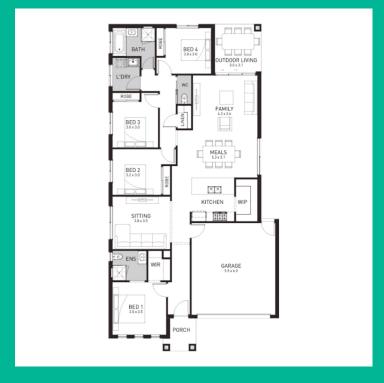

## THE CAUFIELD 23

Orbit Homes

4 BED 2 BATH 2 CAR

\$800,023

12-MONTH MAINTENANCE PERIOD
FIXED PRICE SITE COSTS, DEVELOPER & COUNCIL REQUIREMENTS
DOUBLE GLAZED WINDOWS
2550MM HIGH CEILINGS THROUGHOUT
DOWNLIGHTS THROUGHOUT
ILVE 900MM STAINLESS STEEL APPLIANCES & DISHWASHER
QUALITY FLOOR COVERINGS THROUGHOUT
CONCRETE DRIVEWAY & PORCH (TO, 35SQM)