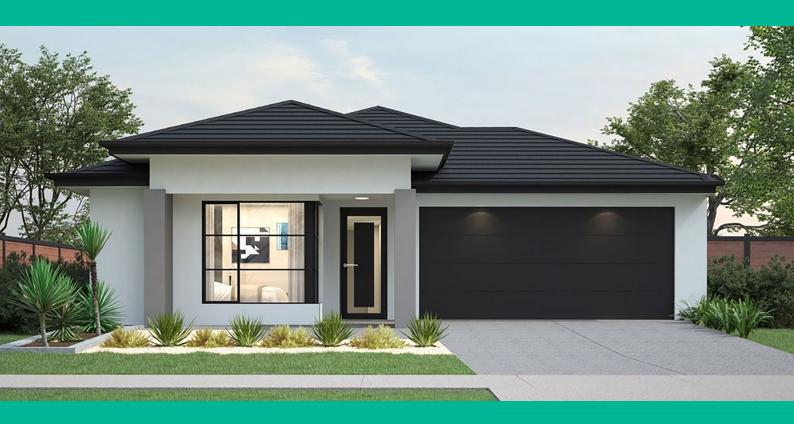

## THE CAUFIELD 23

Orbit Homes

4 BED 2 BATH 2 CAR

\$800,023

12-MONTH MAINTENANCE PERIOD
FIXED PRICE SITE COSTS, DEVELOPER & COUNCIL REQUIREMENTS
DOUBLE GLAZED WINDOWS
2550MM HIGH CEILINGS THROUGHOUT
DOWNLIGHTS THROUGHOUT
ILVE 900MM STAINLESS STEEL APPLIANCES & DISHWASHER
QUALITY FLOOR COVERINGS THROUGHOUT
CONCRETE DRIVEWAY & PORCH (TO, 35SQM)