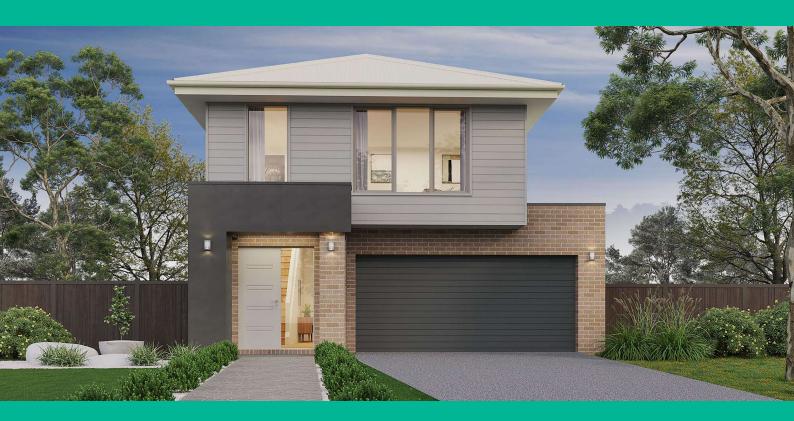

## **THE BARON 27 JG King**

4 BED 2 BATH 2 CAR

\$747,485

BLUESCOPE STEEL HOUSE FRAME COLORBOND ROOF WITH SARKING 7 STAR ENERGY EFFICIENT EUROPEAN-STYLED (UPVC) DOUBLE GLAZED WINDOWS & DOORS TILED SPLASHBACK TO KITCHEN REMOTE GARAGE DOOR WITH OPENERS 50 YEAR STRUCTURAL GUARANTEE **COUNCIL & DEVELOPER GUIDELINES INCLUDED** FIBRE PROVISIONING LAMINATE FLOORING & CARPET THROUGHOUT