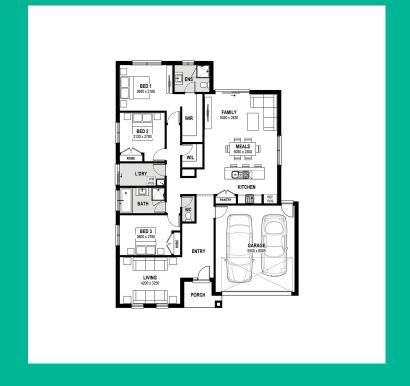

## THE CORAL 20 JG King

3 BED 2 BATH 2 CAR

\$749,885

BLUESCOPE STEEL HOUSE FRAME
COLORBOND ROOF WITH SARKING
7 STAR ENERGY EFFICIENT
EUROPEAN-STYLED (UPVC) DOUBLE GLAZED WINDOWS & DOORS
TILED SPLASHBACK TO KITCHEN
RANGE OF COLOUR SCHEMES
FLYSCREENS WITH ALUMINIUM MESH
REMOTE GARAGE DOOR WITH OPENERS
BUSHFIRE COMPLIANCE UP TO BAL 12.5
50 YEAR STRUCTURAL GUARANTEE
COUNCIL & DEVELOPER GUIDELINES INCLUDED
FIBRE PROVISIONING
LAMINATE FLOORING & CARPET THROUGHOUT
PROMOTION AVAILABLE