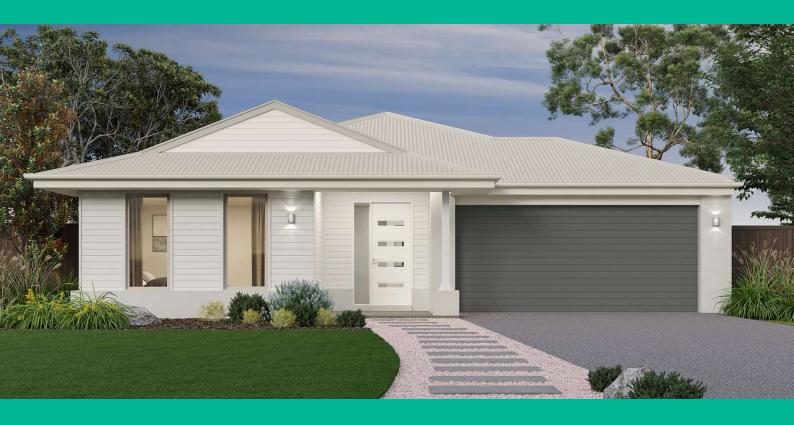

## THE CORAL 20 JG King

3 BED 2 BATH 2 CAR

\$749,885

BLUESCOPE STEEL HOUSE FRAME
COLORBOND ROOF WITH SARKING
7 STAR ENERGY EFFICIENT
EUROPEAN-STYLED (UPVC) DOUBLE GLAZED WINDOWS & DOORS
TILED SPLASHBACK TO KITCHEN
RANGE OF COLOUR SCHEMES
FLYSCREENS WITH ALUMINIUM MESH
REMOTE GARAGE DOOR WITH OPENERS
BUSHFIRE COMPLIANCE UP TO BAL 12.5
50 YEAR STRUCTURAL GUARANTEE
COUNCIL & DEVELOPER GUIDELINES INCLUDED
FIBRE PROVISIONING
LAMINATE FLOORING & CARPET THROUGHOUT
PROMOTION AVAILABLE