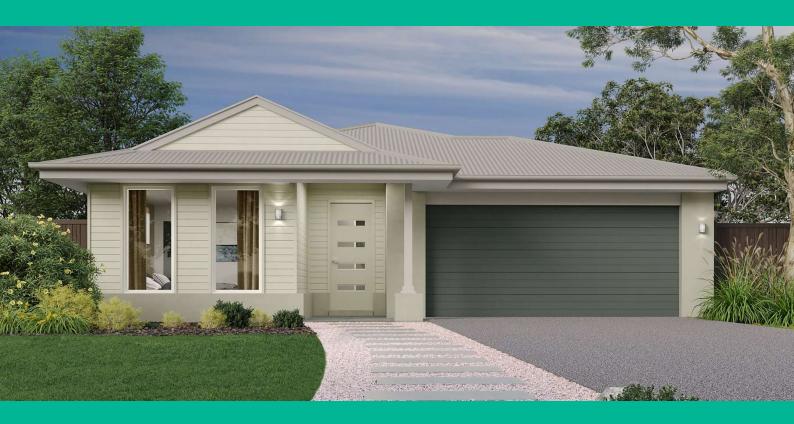

## THE SPICE 24 JG King

4 BED 2 BATH 2 CAR

\$786,585

BLUESCOPE STEEL HOUSE FRAME
COLORBOND ROOF WITH SARKING
7 STAR ENERGY EFFICIENT
EUROPEAN-STYLED (UPVC) DOUBLE GLAZED WINDOWS & DOORS
TILED SPLASHBACK TO KITCHEN
RANGE OF COLOUR SCHEMES
FLYSCREENS WITH ALUMINIUM MESH
REMOTE GARAGE DOOR WITH OPENERS
BUSHFIRE COMPLIANCE UP TO BAL 12.5
50 YEAR STRUCTURAL GUARANTEE
2550MM CEILING HEIGHT
DEVELOPER GUIDELINES INCLUDED
LAMINATE FLOORING & CARPET THROUGHOUT