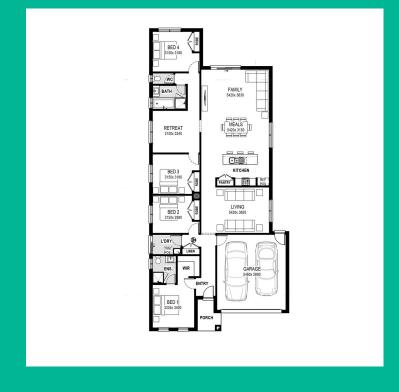

## THE SPICE 24 JG King

4 BED 2 BATH 2 CAR

\$786,585

BLUESCOPE STEEL HOUSE FRAME
COLORBOND ROOF WITH SARKING
7 STAR ENERGY EFFICIENT
EUROPEAN-STYLED (UPVC) DOUBLE GLAZED WINDOWS & DOORS
TILED SPLASHBACK TO KITCHEN
RANGE OF COLOUR SCHEMES
FLYSCREENS WITH ALUMINIUM MESH
REMOTE GARAGE DOOR WITH OPENERS
BUSHFIRE COMPLIANCE UP TO BAL 12.5
50 YEAR STRUCTURAL GUARANTEE
2550MM CEILING HEIGHT
DEVELOPER GUIDELINES INCLUDED
LAMINATE FLOORING & CARPET THROUGHOUT