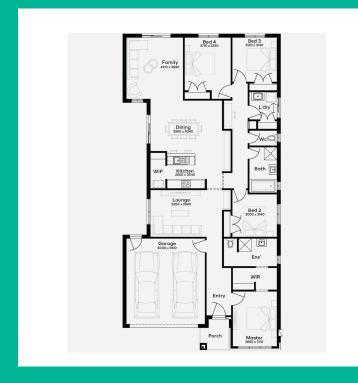

## THE GARNET 23

Simonds Homes

4 BED 2 BATH 2 CAR

\$744,174

GENEROUS SITE COSTS
DEVELOPER & COUNCIL REQUIREMENTS
PHOTOVOLTAIC PANELS WITH INVERTER
FEATURE FRONT ENTRY DOOR
COLORBOND SECTIONAL GARAGE DOOR & REMOTE CONTROLS
FLOOR COVERINGS TO ENTIRE HOUSE
20MM STONE BENCHTOPS TO KITCHEN
QUALITY STAINLESS STEEL COOKTOP & OVEN
DUCTED HEATING
PLUS MUCH MORE!