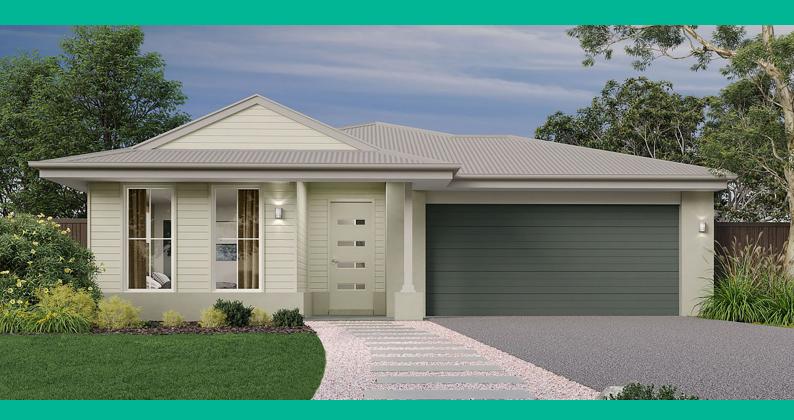

## THE CORAL 191 JG King

4 BED 2 BATH 2 CAR

\$745,206

BLUESCOPE STEEL HOUSE FRAME COLORBOND ROOF WITH SARKING 7 STAR ENERGY EFFICIENT EUROPEAN-STYLED (UPVC) DOUBLE GLAZED WINDOWS & DOORS TILED SPLASHBACK TO KITCHEN RANGE OF COLOUR SCHEMES FLYSCREENS WITH ALUMINIUM MESH REMOTE GARAGE DOOR WITH OPENERS BUSHFIRE COMPLIANCE UP TO BAL 12.5 50 YEAR STRUCTURAL GUARANTEE COUNCIL & DEVELOPER GUIDELINES INCLUDED FIBRE PROVISIONING LAMINATE FLOORING & CARPET THROUGHOUT PROMOTION AVAILABLE SITE COSTS ALLOWANCE INCLUDED