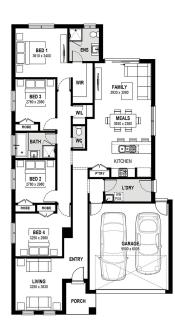

## THE CORAL 191 JG King

4 BED 2 BATH 2 CAR

\$745,206

BLUESCOPE STEEL HOUSE FRAME COLORBOND ROOF WITH SARKING 7 STAR ENERGY EFFICIENT EUROPEAN-STYLED (UPVC) DOUBLE GLAZED WINDOWS & DOORS TILED SPLASHBACK TO KITCHEN RANGE OF COLOUR SCHEMES FLYSCREENS WITH ALUMINIUM MESH REMOTE GARAGE DOOR WITH OPENERS BUSHFIRE COMPLIANCE UP TO BAL 12.5 50 YEAR STRUCTURAL GUARANTEE COUNCIL & DEVELOPER GUIDELINES INCLUDED FIBRE PROVISIONING LAMINATE FLOORING & CARPET THROUGHOUT PROMOTION AVAILABLE SITE COSTS ALLOWANCE INCLUDED