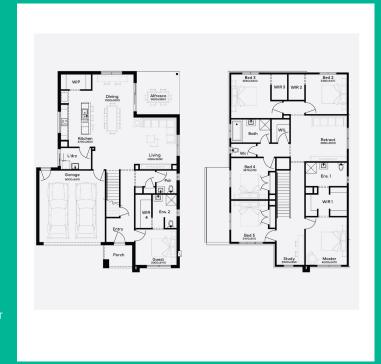

## THE OAKRIDGE 35

Simonds Homes

6 BED 2 BATH 2 CAR

\$913,558

GENEROUS SITE COSTS

**DEVELOPER & COUNCIL REQUIRMENTS** 

40M2 OF COLOURED CONCRETE DRIVEWAY

COLORBOND SECTIONAL GARAGE DOOR & REMOTE CONTROLS