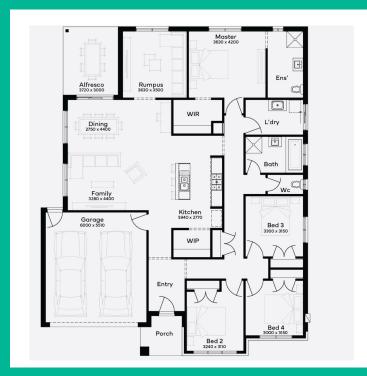

## THE KALBARRI 25

Simonds Homes

4 BED 2 BATH 2 CAR

\$780,298

GENEROUS SITE COSTS

**DEVELOPER & COUNCIL REQUIRMENTS** 

40M2 OF COLOURED CONCRETE DRIVEWAY

COLORBOND SECTIONAL GARAGE DOOR & REMOTE CONTROLS