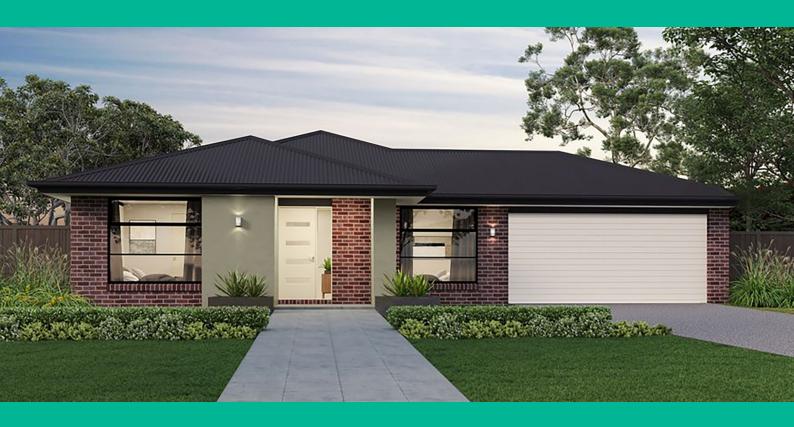

## THE HONEY 203

4 BED 2 BATH 2 CAR

\$730,906

BLUESCOPE STEEL HOUSE FRAME
COLORBOND ROOF WITH SARKING
7 STAR ENERGY EFFICIENT
EUROPEAN-STYLED (UPVC) DOUBLE GLAZED WINDOWS & DOORS
TILED SPLASHBACK TO KITCHEN
RANGE OF COLOUR SCHEMES
FLYSCREENS WITH ALUMINIUM MESH
REMOTE GARAGE DOOR WITH OPENERS
BUSHFIRE COMPLIANCE UP TO BAL 12.5
50 YEAR STRUCTURAL GUARANTEE
COUNCIL & DEVELOPER GUIDELINES INCLUDED
FIBRE PROVISIONING
LAMINATE FLOORING & CARPET THROUGHOUT
PROMOTION AVAILABLE