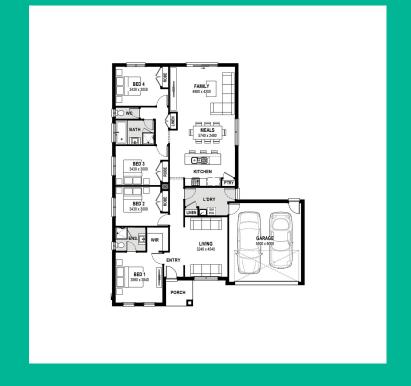

## THE HONEY 203

4 BED 2 BATH 2 CAR

\$730,906

BLUESCOPE STEEL HOUSE FRAME
COLORBOND ROOF WITH SARKING
7 STAR ENERGY EFFICIENT
EUROPEAN-STYLED (UPVC) DOUBLE GLAZED WINDOWS & DOORS
TILED SPLASHBACK TO KITCHEN
RANGE OF COLOUR SCHEMES
FLYSCREENS WITH ALUMINIUM MESH
REMOTE GARAGE DOOR WITH OPENERS
BUSHFIRE COMPLIANCE UP TO BAL 12.5
50 YEAR STRUCTURAL GUARANTEE
COUNCIL & DEVELOPER GUIDELINES INCLUDED
FIBRE PROVISIONING
LAMINATE FLOORING & CARPET THROUGHOUT
PROMOTION AVAILABLE