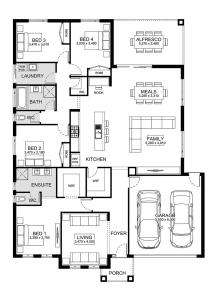

## THE BRUNSWICK 27. **JG King**

4 BED 2 BATH 2 CAR

\$792,085

BLUESCOPE STEEL HOUSE FRAME COLORBOND ROOF WITH SARKING 7 STAR ENERGY EFFICIENT EUROPEAN-STYLED (UPVC) DOUBLE GLAZED WINDOWS & DOORS 900MM RANGEHOOD & UPRIGHT COOKER OVERHEAD CUPBOARDS TO KITCHEN TILED SHOWER BASES WINDOW LOCKS TO ALL OPENABLE WINDOWS REMOTE GARAGE DOOR WITH OPENERS BUSHFIRE COMPLIANCE UP TO BAL 12.5 50 YEAR STRUCTURAL GUARANTEE