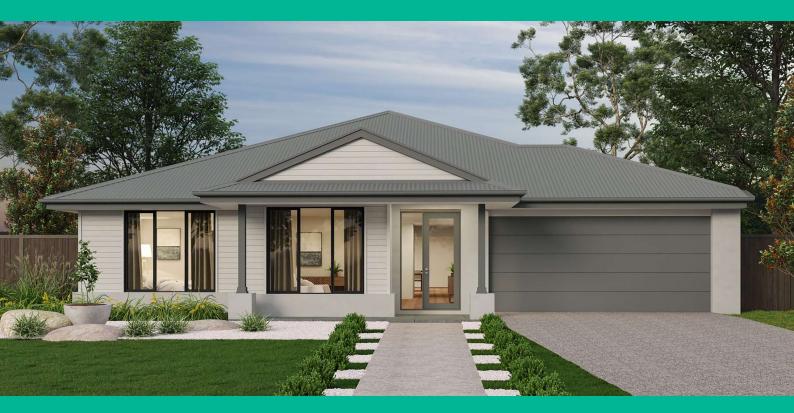

## THE BRUNSWICK 27. **JG King**

4 BED 2 BATH 2 CAR

\$792,085

BLUESCOPE STEEL HOUSE FRAME COLORBOND ROOF WITH SARKING 7 STAR ENERGY EFFICIENT EUROPEAN-STYLED (UPVC) DOUBLE GLAZED WINDOWS & DOORS 900MM RANGEHOOD & UPRIGHT COOKER OVERHEAD CUPBOARDS TO KITCHEN TILED SHOWER BASES WINDOW LOCKS TO ALL OPENABLE WINDOWS REMOTE GARAGE DOOR WITH OPENERS BUSHFIRE COMPLIANCE UP TO BAL 12.5 50 YEAR STRUCTURAL GUARANTEE