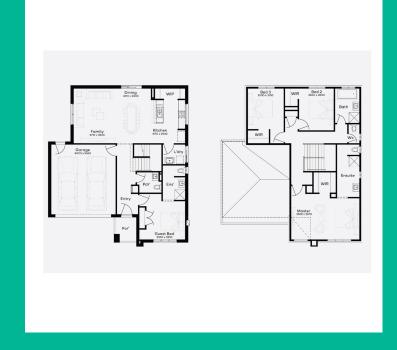

## THE JACKALOPE 25.

Simonds Homes

3 BED 2 BATH 2 CAR

\$704,548

GENEROUS SITE COSTS
DEVELOPER & COUNCIL REQUIREMENTS
PHOTOVOLTAIC PANELS WITH INVERTER
FEATURE FRONT ENTRY DOOR
COLORBOND SECTIONAL GARAGE DOOR & REMOTE CONTROLS
FLOOR COVERINGS TO ENTIRE HOUSE
20MM STONE BENCHTOPS TO KITCHEN
QUALITY STAINLESS STEEL COOKTOP & OVEN
DUCTED HEATING
PLUS MUCH MORE!