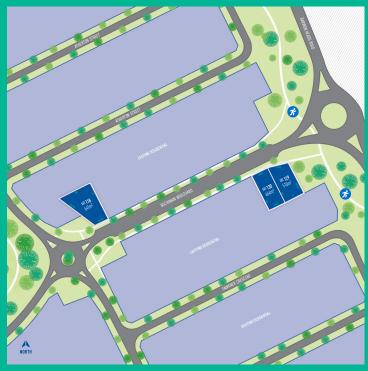

## ANCHORIDGE

your safehaven armstrong creek

**Barwon Release** 

**LOT 129** 

Area: 510m<sup>2</sup>

Frontage: 17.46m

Depth: 32m

\$439,000