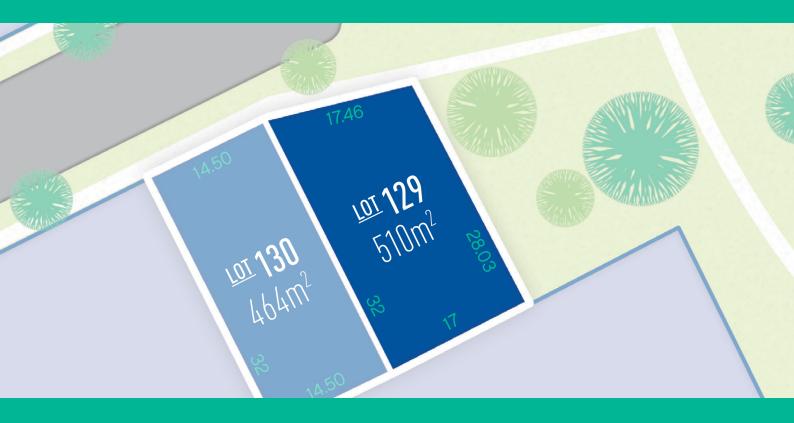

## ANCHORIDGE

your safehaven armstrong creek

**Barwon Release** 

**LOT 129** 

Area: 510m<sup>2</sup>

Frontage: 17.46m

Depth: 32m

\$439,000