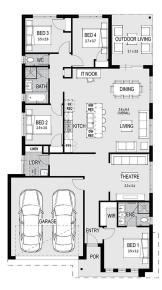

## **THE AMELIA 21 Home Group**

4 BED 2 BATH 2 CAR

## \$693,090

1200MM ISLAND BENCH WITH STONE BENCHTOPS 900MM WESTINGHOUSE FREESTANDING OVEN AND CANOPY RANGEHOOD 6 POT DRAWERS SOFT CLOSING DOORS AND DRAWERS WHITE GLOSS CABINETRY DESIGNER 1 & 34 SINK WITH DRAINER FEATURE BREAKFAST BAR STONE BENCHTOPS TO ENSUITE AND BATHROOM EUROPEAN DESIGN FLICKMIXER TAPWARE SEMI FRAMED SHOWER SCREENS TILED SHOWER BASES