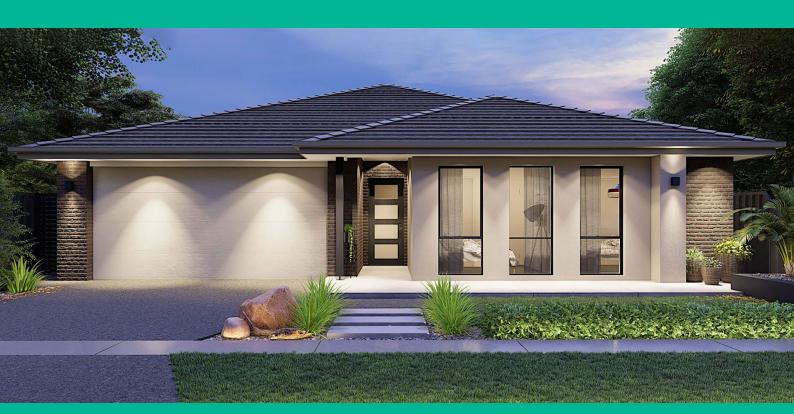

## ANCHORIDGE

your safehaven armstrong creek

## **THE AMELIA 21 Home Group**

4 BED 2 BATH 2 CAR

## \$693,090

1200MM ISLAND BENCH WITH STONE BENCHTOPS 900MM WESTINGHOUSE FREESTANDING OVEN AND CANOPY RANGEHOOD 6 POT DRAWERS SOFT CLOSING DOORS AND DRAWERS WHITE GLOSS CABINETRY DESIGNER 1 & 34 SINK WITH DRAINER FEATURE BREAKFAST BAR STONE BENCHTOPS TO ENSUITE AND BATHROOM EUROPEAN DESIGN FLICKMIXER TAPWARE SEMI FRAMED SHOWER SCREENS TILED SHOWER BASES