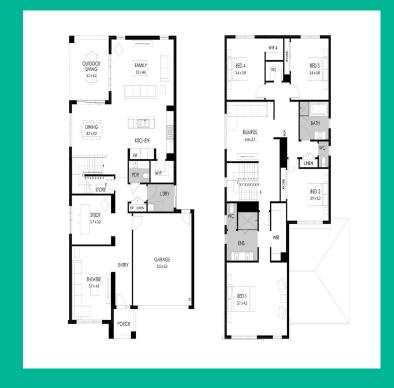

## **THE JERSEY 38**

**Boutique Homes** 

4 BED 2 BATH 2 CAR

\$981,190

STYLISH MODESTA FACADE WITH RENDERED FEATURE DOUBLE GLAZING (INCLUDING SLIDING DOORS)

900MM WESTINGHOUSE KITCHEN APPLIANCES

20MM STONE BENCHTOPS TO KITCHEN

QUALITY CHROME OR MATT BLACK TAPWARE, THROUGHOUT

**QUALITY DULUX PAINT** 

SITE COST ALLOWANCE

**DEVELOPER GUIDELINES** 

25 YEAR STRUCTURAL GUARANTEE

12 MONTH MAINTENANCE

NOT ACTUAL IMAGES OF THE DEVELOPMENT AND ARE INTENDED TO BE INDICATIVE ONLY. EVERY CARE IS TAKEN TO ENSURE INFORMATION CONTAINED IN THIS PUBLICATION IS ACCURATE AT THE DEVELOPER AND RPM REAL ESTATE GROUP RESERVES THE RIGHT TO WITHDRAW OR ALTER ANY LOT OR STAGE LAYOUT AT ANY TIME AT ITS ABSOLUTE DISCRETION.