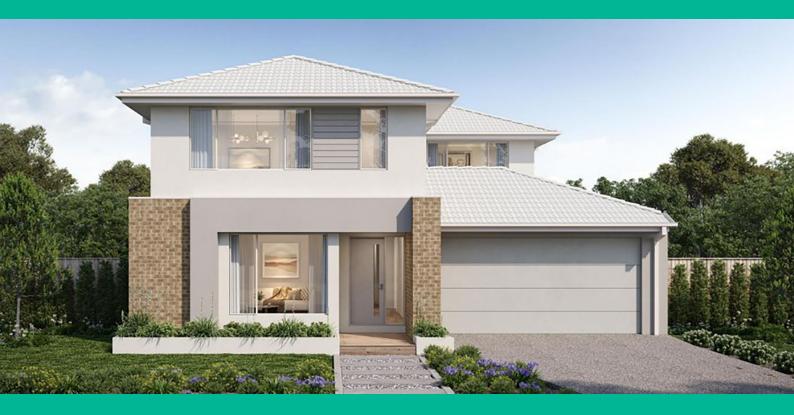

## **THE JERSEY 38**

**Boutique Homes** 

4 BED 2 BATH 2 CAR

\$981,190

STYLISH MODESTA FACADE WITH RENDERED FEATURE DOUBLE GLAZING (INCLUDING SLIDING DOORS)

900MM WESTINGHOUSE KITCHEN APPLIANCES

20MM STONE BENCHTOPS TO KITCHEN

QUALITY CHROME OR MATT BLACK TAPWARE, THROUGHOUT

**QUALITY DULUX PAINT** 

SITE COST ALLOWANCE

**DEVELOPER GUIDELINES** 

25 YEAR STRUCTURAL GUARANTEE

12 MONTH MAINTENANCE

NOT ACTUAL IMAGES OF THE DEVELOPMENT AND ARE INTENDED TO BE INDICATIVE ONLY. EVERY CARE IS TAKEN TO ENSURE INFORMATION CONTAINED IN THIS PUBLICATION IS ACCURATE AT THE DEVELOPER AND RPM REAL ESTATE GROUP RESERVES THE RIGHT TO WITHDRAW OR ALTER ANY LOT OR STAGE LAYOUT AT ANY TIME AT ITS ABSOLUTE DISCRETION.