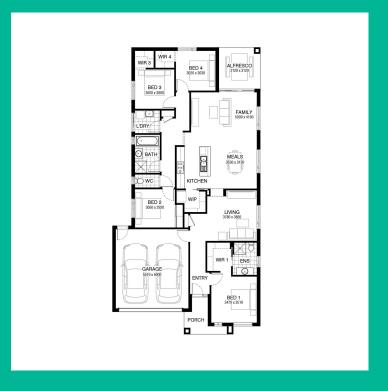

## THE KENWOOD 211

Burbank

4 BED 2 BATH 2 CAR

\$749,600

SITE COSTS INCLUDING ROCK ASSURANCE
COUNCIL AND DEVELOPER REQUIREMENTS
12 MONTH PRICE FREEZE WITH OPTION TO EXTEND
QUALITY ASSURED WITH OUR 30-YEAR STRUCTURAL GUARANTEE
MULTIPLE FLOORPLANS AND FACADE OPTIONS AVAILABLE
STYLE YOUR HOME WITH EXPERT INTERIOR DESIGNERS AT OUR EDGE