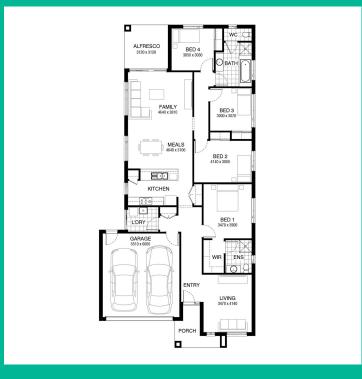

## THE COVELLO 218

Burbank

4 BED 2 BATH 2 CAR

\$807,100

SITE COSTS INCLUDING ROCK ASSURANCE
COUNCIL AND DEVELOPER REQUIREMENTS
12 MONTH PRICE FREEZE WITH OPTION TO EXTEND
QUALITY ASSURED WITH OUR 30-YEAR STRUCTURAL GUARANTEE
MULTIPLE FLOORPLANS AND FACADE OPTIONS AVAILABLE
STYLE YOUR HOME WITH EXPERT INTERIOR DESIGNERS AT OUR EDGE
SELECTION STUDIO