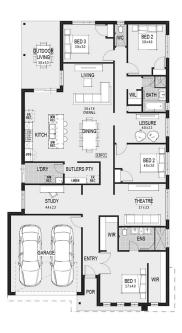

## **THE PARIS 28 Home Group**

4 BED 2 BATH 2 CAR

\$847,880

HUGE 1200MM WIDE ISLAND BENCH WITH BREAKFAST BAR STONE BENCHTOPS EUROPEAN HIGH GLOSS CABINETRY EUROPEAN HIGH GLOSS PANTRY LIFT UP OVERHEAD CUPBOARDS INTEGRATED RANGEHOOD INTEGRATED CUTLERY DRAWER