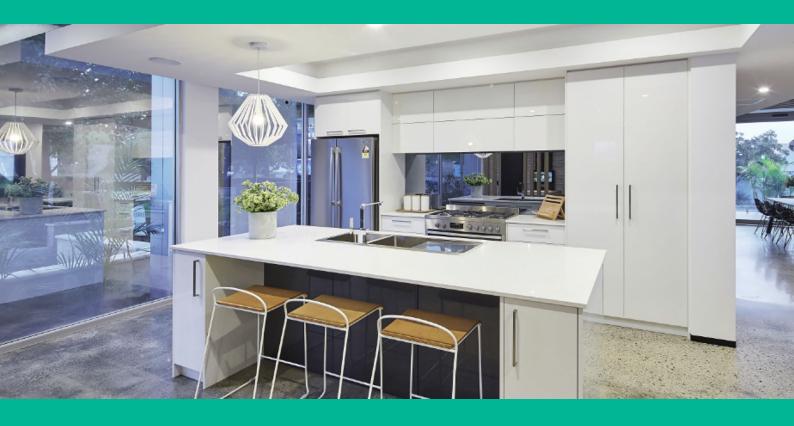

## **THE PARIS 28 Home Group**

4 BED 2 BATH 2 CAR

\$847,880

HUGE 1200MM WIDE ISLAND BENCH WITH BREAKFAST BAR STONE BENCHTOPS EUROPEAN HIGH GLOSS CABINETRY EUROPEAN HIGH GLOSS PANTRY LIFT UP OVERHEAD CUPBOARDS INTEGRATED RANGEHOOD INTEGRATED CUTLERY DRAWER