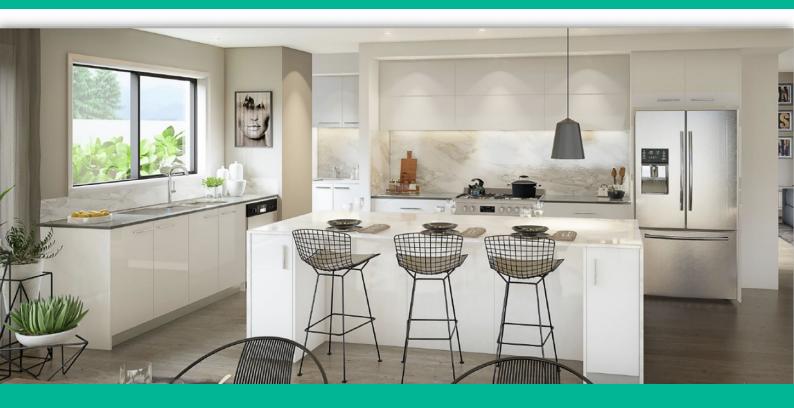

## THE VEGAS 26

**Home Group** 

4 BED 2 BATH 2 CAR

\$813,770

CONTEMPORARY ISLAND BENCH WITH A STONE TOP AND WATERFALL ENDS STONE BENCHTOPS

LIFT UP OVERHEAD CUPBOARDS

900MM FREESTANDING STOVE

INTEGRATED RANGEHOOD

EXTENSIVE POT DRAWERSDRAWERS

MICROWAVE RECESS WITH POT DRAWER CUPBOARDS

PULL OUT BIN

INTEGRATED CUTLERY DRAWER

DESIGNER HANDLES

SOFT CLOSING DOORS AND DRAWERS

THIS PUBLICATION IS FOR INFORMATION PURPOSES ONLY AND IS INTENDED TO BE GENERAL IN NATURE. ALL IMAGES, ILLUSTRATIONS AND RENDERS ARE FOR PRESENTATION PURPOSES, AR NOT ACTUAL IMAGES OF THE DEVELOPMENT AND ARE INTENDED TO BE INDICATIVE ONLY. EVERY CARE IS TAKEN TO ENSURE INFORMATION CONTAINED IN THIS PUBLICATION IS ACCURATE AT THE DATE OF PRINTING, HOWEVER ANCHORIDGE CANNOT GUARANTEE ITS ACCURACY AFTER THAT TIME. PROSPECTIVE PURCHASERS SHOULD CAREFULLY REVIEW ANY CONTRACT OF SALE ENDORSED PLANS, MAKE THEIR OWN ENQUIRIES AND OBTAIN INDEPENDENT ADVICE BEFORE PROCEEDING. THE LOT SIZES, LAYOUT AND MEANS OF ACCESS MAY CHANGE WITHOUT NOTICE THE DEVELOPER AND RPM REAL ESTATE GROUP RESERVES THE RIGHT TO WITHDRAW OR ALTER ANY LOT OR STAGE LAYOUT AT ANY TIME AT ITS ABSOLUTE DISCRETION.