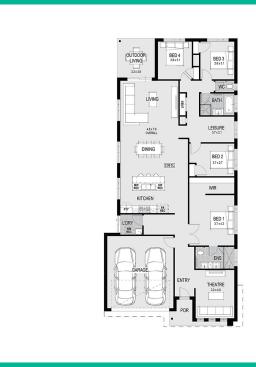

## THE VEGAS 26

**Home Group** 

4 BED 2 BATH 2 CAR

\$813,770

CONTEMPORARY ISLAND BENCH WITH A STONE TOP AND WATERFALL ENDS STONE BENCHTOPS

LIFT UP OVERHEAD CUPBOARDS

900MM FREESTANDING STOVE

INTEGRATED RANGEHOOD