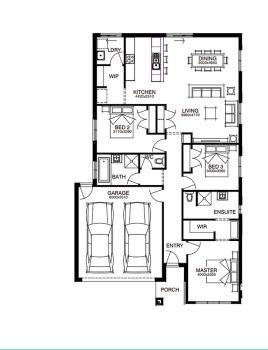

## THE EMERSON 19\_176

Simonds Homes

3 BED 2 BATH 2 CAR

\$735,799

DEVELOPER & COUNCIL REQUIREMENTS
FLOOR COVERINGS TO ENTIRE HOUSE
COLOURED CONCRETE DRIVEWAY & PATH
EURO STAINLESS STEEL COOKTOP & OVEN
TILED SKIRTING TO BATHROOMS
DUCTED HEATING
R2.5 INSULATION BATTS TO CEILING & SISALATION TO WALLS
ESTATE COVENANTS
AND MUCH MORE!