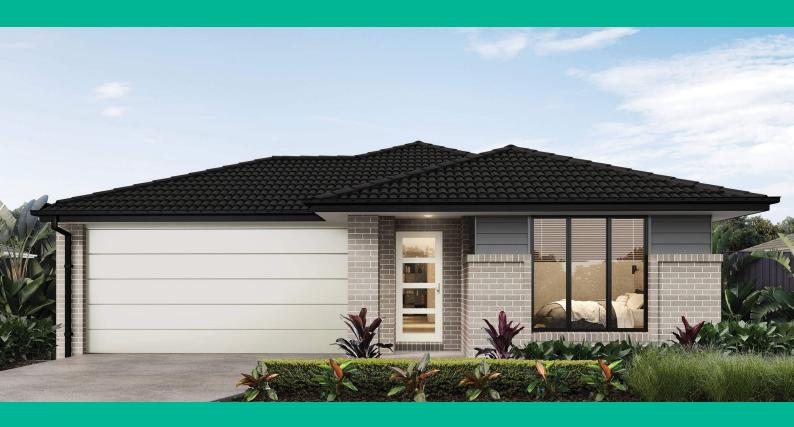

## THE EMERSON 19\_176

Simonds Homes

3 BED 2 BATH 2 CAR

\$735,799

DEVELOPER & COUNCIL REQUIREMENTS
FLOOR COVERINGS TO ENTIRE HOUSE
COLOURED CONCRETE DRIVEWAY & PATH
EURO STAINLESS STEEL COOKTOP & OVEN
TILED SKIRTING TO BATHROOMS
DUCTED HEATING
R2.5 INSULATION BATTS TO CEILING & SISALATION TO WALLS
ESTATE COVENANTS
AND MUCH MORE!