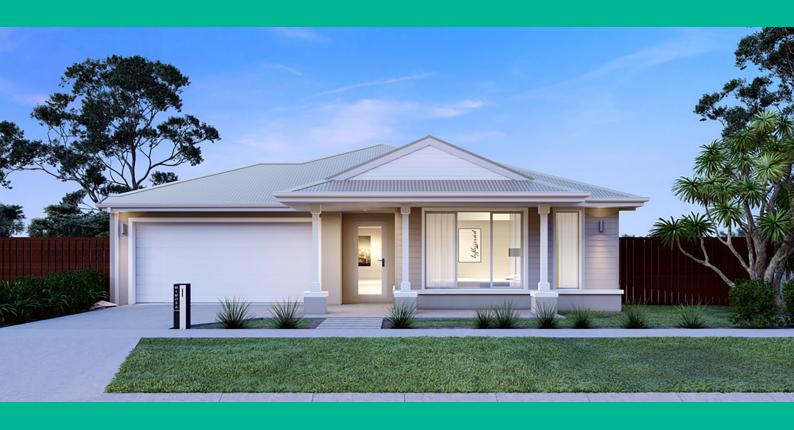

## THE ARMDALE 253

Mimosa Homes

4 BED 2 BATH 2 CAR

\$797,043

LOW PROFILE ROOF TILES
LOW-PROFILE EVAPORATIVE COOLING
NBN PROVISION
LED DOWNLIGHTS TO THE ENTIRE HOME
20MM CAESARSTONE BENCHTOP TO BATHROOM AND ENSUITE
20MM WATERFALL ENDS TO KITCHEN
600MM TOWEL RAIL TO BATHROOM AND ENSUITE AND TOILET ROLL HOLDERS