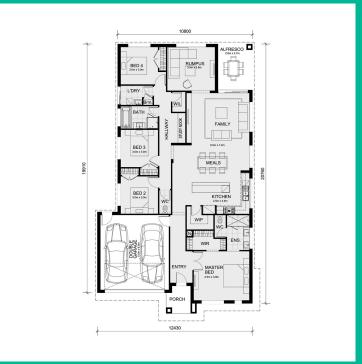

## THE ARMDALE 253

Mimosa Homes

4 BED 2 BATH 2 CAR

\$797,043

LOW PROFILE ROOF TILES
LOW-PROFILE EVAPORATIVE COOLING
NBN PROVISION
LED DOWNLIGHTS TO THE ENTIRE HOME
20MM CAESARSTONE BENCHTOP TO BATHROOM AND ENSUITE
20MM WATERFALL ENDS TO KITCHEN
600MM TOWEL RAIL TO BATHROOM AND ENSUITE AND TOILET ROLL HOLDERS