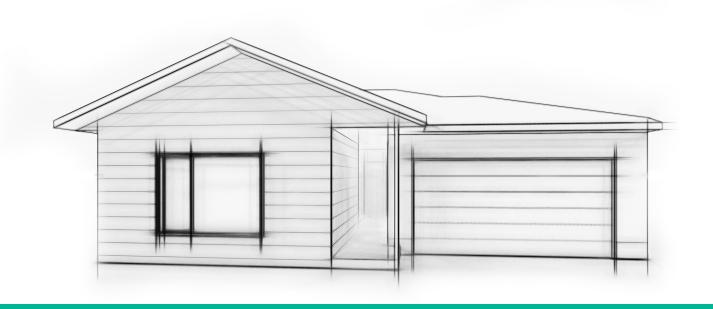

## THE GOVERNOR 24MKII ZACHARY

**Enso Homes** 

4 BED 2 BATH 2 CAR

\$822,200

COLORBOND ROOF
LAMINATE FLOORING & CARPET THROUGHOUT
20MM STONE BENCHTOPS THROUGHOUT
900MM STAINLESS STEEL APPLIANCES
STAINLESS STEEL DISHWASHER
GLASS SPLASHBACK
SPLIT SYSTEM (HEATING & COOLING)
REMOTE CONTROL UNIT TO GARAGE
DOUBLE GLAZING THROUGHOUT