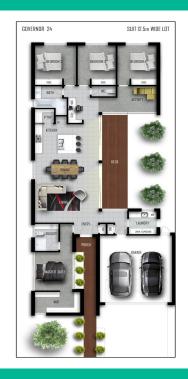

## THE GOVERNOR 24MKII ZACHARY

**Enso Homes** 

4 BED 2 BATH 2 CAR

\$822,200

COLORBOND ROOF
LAMINATE FLOORING & CARPET THROUGHOUT
20MM STONE BENCHTOPS THROUGHOUT
900MM STAINLESS STEEL APPLIANCES
STAINLESS STEEL DISHWASHER
GLASS SPLASHBACK
SPLIT SYSTEM (HEATING & COOLING)
REMOTE CONTROL UNIT TO GARAGE
DOUBLE GLAZING THROUGHOUT