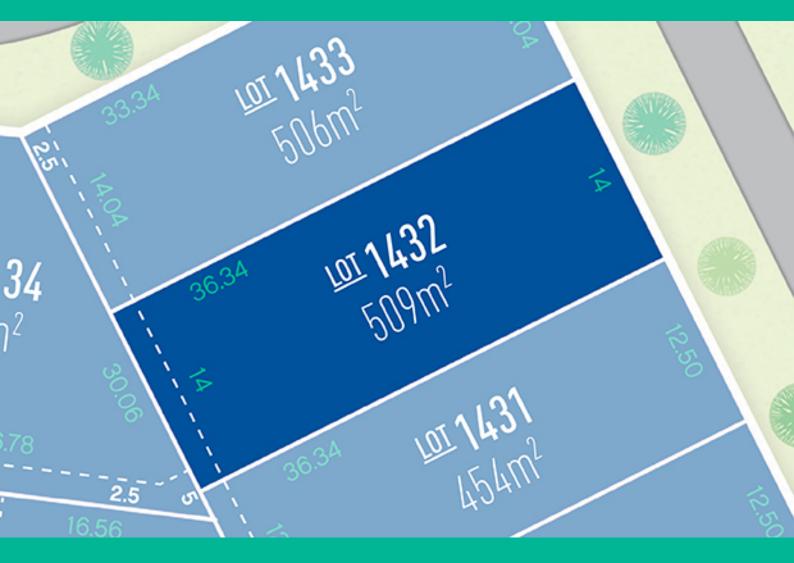

## ANCHORIDGE

your safehaven armstrong creek

**Holley Release** 

LOT 1432

Area: 509m<sup>2</sup>

Frontage: 14m

Depth: 35.34m

THIS PUBLICATION IS FOR INFORMATION PURPOSES ONLY AND IS INTENDED TO BE GENERAL IN NATURE. ALL IMAGES, ILLUSTRATIONS AND RENDERS ARE FOR PRESENTATION PURPOSES, ARE NOT ACTUAL IMAGES OF THE DEVELOPMENT AND ARE INTENDED TO BE INDICATIVE ONLY. EVERY CARE IS TAKEN TO ENSURE INFORMATION CONTAINED IN THIS PUBLICATION IS ACCURATE AT THE DATE OF PRINTING, HOWEVER ANCHORIDGE CANNOT GUARANTEE ITS ACCURACY AFTER THAT TIME. PROSPECTIVE PURCHASERS SHOULD CAREFULLY REVIEW ANY CONTRACT OF SALE, ENDORSED PLANS, MAKE THEIR OWN ENQUIRIES AND OBTAIN INDEPENDENT ADVICE BEFORE PROCEEDING. THE LOT SIZES, LAYOUT AND MEANS OF ACCESS MAY CHANGE WITHOUT NOTICE. THE DEVELOPER AND RPM REAL ESTATE GROUP RESERVES THE RIGHT TO WITHORAW OR ALTER ANY LOT OR STAGE LAYOUT AT ANY TIME AT ITS ABSOLUTE DISCRETION.